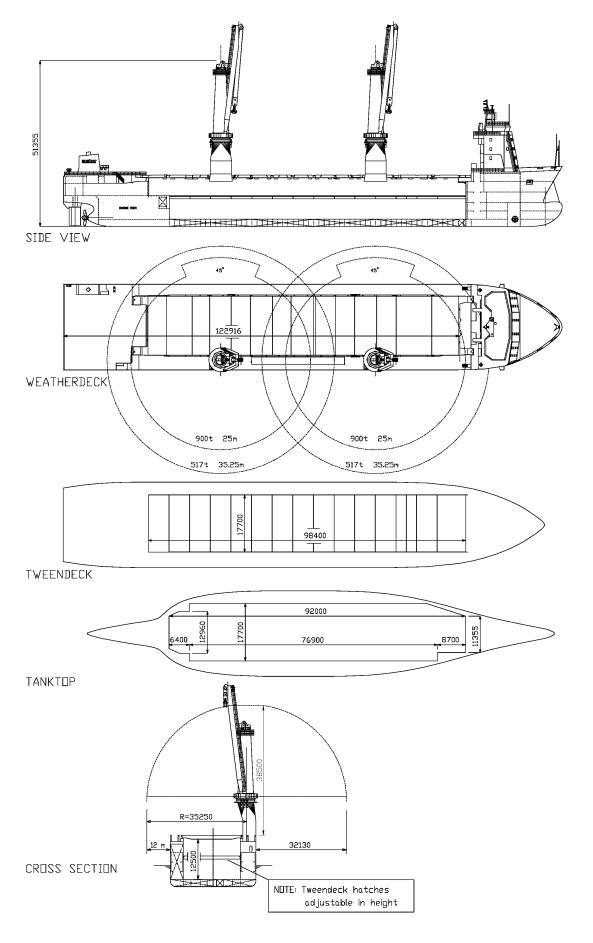

## HAPPY SKY

| CLASS                |                                      |           |                | LRS X100 A1, Ice class 1A<br>(Finnish)<br>strengthened for heavy<br>cargoes |
|----------------------|--------------------------------------|-----------|----------------|-----------------------------------------------------------------------------|
| Principal Dimensions | Length overall                       | 154.80    | m              |                                                                             |
|                      | Length p.p.                          | 145.80    | m              |                                                                             |
|                      | Breadth moulded                      | 26.50     | m              |                                                                             |
|                      | Scantling draft                      | 9.50      | m              |                                                                             |
|                      | Draft "open sailing"                 | 7.50      | m              |                                                                             |
| Deadweight           | Scantling                            | 17,775    | mton           | inc. tween deck hatch covers, pilars                                        |
| Capacity             | Grain = bale                         | 20,561    | m³             | if tweendeck installed,<br>17.068 m3                                        |
| Floor space          | Weather deck                         | 1,760     | m³             |                                                                             |
|                      | Tween deck                           | 1,742     | m <sup>3</sup> |                                                                             |
|                      | Tank top                             | 1.530     | m <sup>3</sup> |                                                                             |
| Hatch openings       | Weather deck                         | 96 x 17.7 | m              | sailing with open hatches possible                                          |
|                      | Tween deck                           | 92 x 17.7 | m              |                                                                             |
| Heights              | Heights adjustable in steps of 50 cm | 12.500    | m              | with no tween deck                                                          |
|                      | Minimum height                       | 2.475     | m              | maximum 7.975 m                                                             |
| Allowable loads      | Weather deck hatch covers            | 4.0       | t/m²           |                                                                             |
|                      | with pillars                         | 12.5      | t/m²           |                                                                             |
|                      | Tween deck hatch covers              | 4.0       | t/m²           |                                                                             |
|                      | with pillars                         | 12.5      | t/m²           |                                                                             |
|                      | Tank top                             | 20.0      | t/m²           |                                                                             |
| Cranes               | Combinable                           | 1800      | mt             | SWL                                                                         |
|                      | Situated on starboard side           | 2 x 900   | mt             | SWL                                                                         |
|                      | Fitted with trolley                  |           |                |                                                                             |
|                      | Trolley                              | 37.5      | mt             | SWL                                                                         |
| Main engine          | Wärtsilä 8L46C                       | 8775      | kW             |                                                                             |
|                      | Bowthruster                          | 1000      | kW             |                                                                             |
|                      | Speed                                | 17        | kn             |                                                                             |
| Container capacity   |                                      | 1237      | TEU            |                                                                             |
|                      |                                      |           |                |                                                                             |